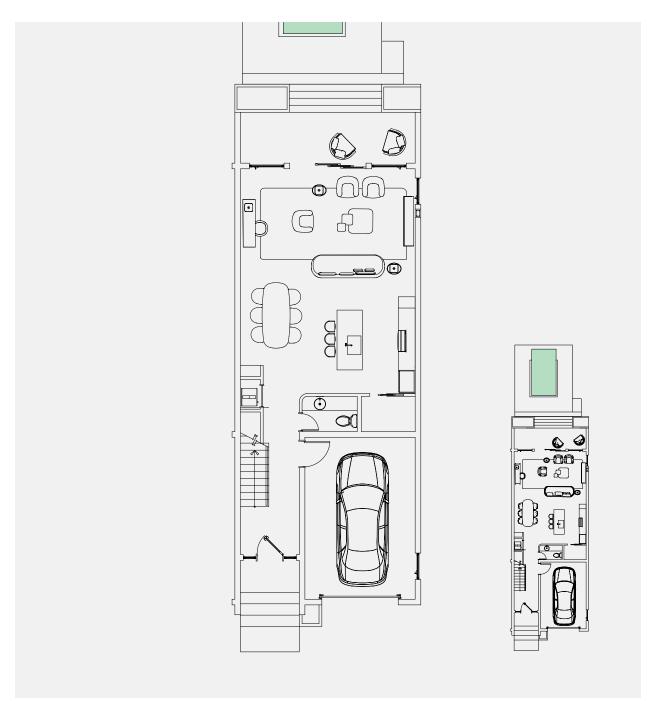

GROUND FLOOR: FROM 728 SQ. FT.

Dimensions and areas are approximate and subject to change without notice. The furniture is shown as an example only. The gross area indicated includes half the common walls, the exterior wall and the corridor wall.

## **3-BEDROOM SIGNATURE**

TOWNHOME

1,774 sq. ft 165 sq. m. KITCHEN
13' - 4" X 9' - 2"

DINING
11' - 4" X 10' - 2"

LIVING
20' - 7" X 13'

HALF BATH
7' X 3' - 6"

GARAGE 13' - 1" X 18' - 1" TERRACE 22' X 8' OUTDOOR POOL 20' X 16'