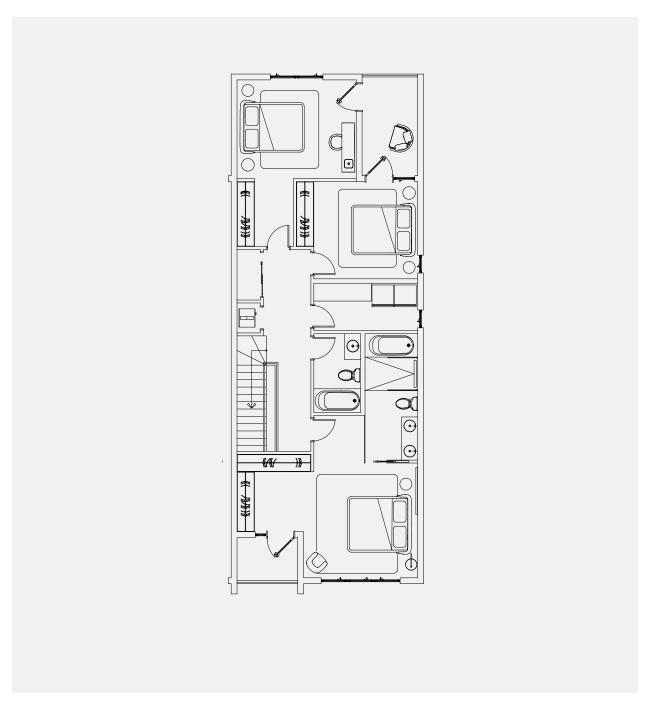

SECOND FLOOR: FROM 1,046 SQ. FT.

Dimensions and areas are approximate and subject to change without notice. The furniture is shown as an example only The gross area indicated includes half the common walls, the exterior wall and the corridor wall.

## **3-BEDROOM SIGNATURE**

TOWNHOME

1,774 sq. ft 165 sq. m. MASTER BEDROOM 3 21' X 13' BEDROOM 3 13' - 7" X 11' - 3"

MASTER BATH 14' - 4" X 6' BALCONY

6' - 11" X 5' - 3" BEDROOM 2 11' - 6" X 11' - 1" BATH 2

 $5' - 4'' \times 9'$ 

BEDROOM 3 13' - 7" X 11' - 3" BALCONY (REAR) 7' X 11' - 7"